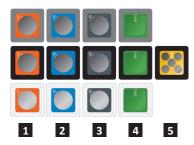

### Circular BrickBin for Cups 65 litres

Sustainable waste bin from your recycled plastic to collect waste separately. Dutch production made from recycled plastic (HDPE) consisting of caps and packaging, which is produced by a rotational molding process. 100% circular. The waste separation unit has a hinged lid with colored aluminum plate. Recycling stickers to indicate the different waste streams included.

- Plastic, Paper and Waste with opening (Ø 20 cm).
- Organic with valve lid (opening Ø 20 cm)
- Cups with colored aluminum plate with 5 holes (openings Ø 8 cm)

Vepa Bins Groothandel B.V. | Schrijnwerkersweg 15 | 1786 PC Den Helder, The Netherlands | T: +31 (0)223 66 83 83 verkoop@vepabins.nl | www.vepabins.nl

#### Circular Waste Bin BrickBin Plastic 65 litres

| Capacity:                                               | 65.0 ltr                                 |                        |
|---------------------------------------------------------|------------------------------------------|------------------------|
| Dimensions:                                             | L 35, W 35, H 70 cm                      |                        |
| Optional:                                               | Connecting screws BrickBin,<br>3119 2519 |                        |
| Colour:                                                 | Model:                                   | Ref.nr.:               |
|                                                         |                                          |                        |
| 📕 black, orange                                         | VB 192458                                | 3119 2458              |
| <ul> <li>black, orange</li> <li>grey, orange</li> </ul> | VB 192458<br>VB 192373                   | 3119 2458<br>3119 2373 |
|                                                         |                                          |                        |

#### Circular Waste Bin BrickBin Paper 65 litres

| Capacity:                                                                                                                                                                                                                                                                                                                                                                                                                                                                                                                                                                                                                                                                                                                                                                                                                                                                                                                                                                                                                                                                                                                                                                                                                                                                                                                                                                                                                                                                                                                                                                                                                                                                                                                                                                                                                                                                                                                                                                                                                                                                                                                                              | 65.0 ltr                                 |           |
|--------------------------------------------------------------------------------------------------------------------------------------------------------------------------------------------------------------------------------------------------------------------------------------------------------------------------------------------------------------------------------------------------------------------------------------------------------------------------------------------------------------------------------------------------------------------------------------------------------------------------------------------------------------------------------------------------------------------------------------------------------------------------------------------------------------------------------------------------------------------------------------------------------------------------------------------------------------------------------------------------------------------------------------------------------------------------------------------------------------------------------------------------------------------------------------------------------------------------------------------------------------------------------------------------------------------------------------------------------------------------------------------------------------------------------------------------------------------------------------------------------------------------------------------------------------------------------------------------------------------------------------------------------------------------------------------------------------------------------------------------------------------------------------------------------------------------------------------------------------------------------------------------------------------------------------------------------------------------------------------------------------------------------------------------------------------------------------------------------------------------------------------------------|------------------------------------------|-----------|
| Dimensions:                                                                                                                                                                                                                                                                                                                                                                                                                                                                                                                                                                                                                                                                                                                                                                                                                                                                                                                                                                                                                                                                                                                                                                                                                                                                                                                                                                                                                                                                                                                                                                                                                                                                                                                                                                                                                                                                                                                                                                                                                                                                                                                                            | L 35, W 35, H 70 cm                      |           |
| Optional:                                                                                                                                                                                                                                                                                                                                                                                                                                                                                                                                                                                                                                                                                                                                                                                                                                                                                                                                                                                                                                                                                                                                                                                                                                                                                                                                                                                                                                                                                                                                                                                                                                                                                                                                                                                                                                                                                                                                                                                                                                                                                                                                              | Connecting screws BrickBin,<br>3119 2519 |           |
| Colour:                                                                                                                                                                                                                                                                                                                                                                                                                                                                                                                                                                                                                                                                                                                                                                                                                                                                                                                                                                                                                                                                                                                                                                                                                                                                                                                                                                                                                                                                                                                                                                                                                                                                                                                                                                                                                                                                                                                                                                                                                                                                                                                                                | Model:                                   | Ref.nr.:  |
| E black, blue                                                                                                                                                                                                                                                                                                                                                                                                                                                                                                                                                                                                                                                                                                                                                                                                                                                                                                                                                                                                                                                                                                                                                                                                                                                                                                                                                                                                                                                                                                                                                                                                                                                                                                                                                                                                                                                                                                                                                                                                                                                                                                                                          | VB 192465                                | 3119 2465 |
| 🔲 grey, blue                                                                                                                                                                                                                                                                                                                                                                                                                                                                                                                                                                                                                                                                                                                                                                                                                                                                                                                                                                                                                                                                                                                                                                                                                                                                                                                                                                                                                                                                                                                                                                                                                                                                                                                                                                                                                                                                                                                                                                                                                                                                                                                                           | VB 192380                                | 3119 2380 |
| white, blue                                                                                                                                                                                                                                                                                                                                                                                                                                                                                                                                                                                                                                                                                                                                                                                                                                                                                                                                                                                                                                                                                                                                                                                                                                                                                                                                                                                                                                                                                                                                                                                                                                                                                                                                                                                                                                                                                                                                                                                                                                                                                                                                            | VB 192427                                | 3119 2427 |
| <ul><li>(ii)</li><li>(iii)</li><li>(iii)</li><li>(iii)</li><li>(iii)</li><li>(iii)</li><li>(iii)</li><li>(iii)</li><li>(iii)</li><li>(iii)</li><li>(iii)</li><li>(iii)</li><li>(iii)</li><li>(iii)</li><li>(iii)</li><li>(iii)</li><li>(iii)</li><li>(iii)</li><li>(iii)</li><li>(iii)</li><li>(iii)</li><li>(iii)</li><li>(iii)</li><li>(iii)</li><li>(iii)</li><li>(iii)</li><li>(iii)</li><li>(iii)</li><li>(iii)</li><li>(iii)</li><li>(iii)</li><li>(iii)</li><li>(iii)</li><li>(iii)</li><li>(iii)</li><li>(iii)</li><li>(iii)</li><li>(iii)</li><li>(iii)</li><li>(iii)</li><li>(iii)</li><li>(iii)</li><li>(iii)</li><li>(iii)</li><li>(iii)</li><li>(iii)</li><li>(iii)</li><li>(iii)</li><li>(iii)</li><li>(iii)</li><li>(iii)</li><li>(iii)</li><li>(iii)</li><li>(iii)</li><li>(iii)</li><li>(iii)</li><li>(iii)</li><li>(iii)</li><li>(iii)</li><li>(iii)</li><li>(iii)</li><li>(iii)</li><li>(iii)</li><li>(iii)</li><li>(iii)</li><li>(iii)</li><li>(iii)</li><li>(iii)</li><li>(iii)</li><li>(iii)</li><li>(iii)</li><li>(iii)</li><li>(iii)</li><li>(iii)</li><li>(iii)</li><li>(iii)</li><li>(iii)</li><li>(iii)</li><li>(iii)</li><li>(iii)</li><li>(iii)</li><li>(iii)</li><li>(iii)</li><li>(iii)</li><li>(iii)</li><li>(iii)</li><li>(iii)</li><li>(iii)</li><li>(iii)</li><li>(iii)</li><li>(iii)</li><li>(iii)</li><li>(iii)</li><li>(iii)</li><li>(iii)</li><li>(iii)</li><li>(iii)</li><li>(iii)</li><li>(iii)</li><li>(iii)</li><li>(iii)</li><li>(iii)</li><li>(iii)</li><li>(iii)</li><li>(iii)</li><li>(iii)</li><li>(iii)</li><li>(iii)</li><li>(iii)</li><li>(iii)</li><li>(iii)</li><li>(iii)</li><li>(iii)</li><li>(iii)</li><li>(iii)</li><li>(iii)</li><li>(iii)</li><li>(iii)</li><li>(iii)</li><li>(iii)</li><li>(iii)</li><li>(iii)</li><li>(iii)</li><li>(iii)</li><li>(iii)</li><li>(iii)</li><li>(iii)</li><li>(iii)</li><li>(iii)</li><li>(iii)</li><li>(iii)</li><li>(iii)</li><li>(iii)</li><li>(iii)</li><li>(iii)</li><li>(iii)</li><li>(iii)</li><li>(iii)</li><li>(iii)</li><li>(iii)</li><li>(iii)</li><li>(iii)</li><li>(iii)</li><li>(iii)</li><li>(iii)</li><li>(iii)<th></th><th></th></li></ul> |                                          |           |

Circular Waste Bin BrickBin Waste 65 litres

| Capacity:                                                                                                                                                                                                                                                                                                                                                                                                                                                                                                                                                                                                                                                                                                                                                                                                                                                                                                                                                                                                                                                                                                                                                                                                                                                                                                                                                                                                                                                                                                                                                                                                                                                                                                                                                                                                                                                                                                                                                                                                                                                                                                                                | 65.0 ltr                                 |           |
|------------------------------------------------------------------------------------------------------------------------------------------------------------------------------------------------------------------------------------------------------------------------------------------------------------------------------------------------------------------------------------------------------------------------------------------------------------------------------------------------------------------------------------------------------------------------------------------------------------------------------------------------------------------------------------------------------------------------------------------------------------------------------------------------------------------------------------------------------------------------------------------------------------------------------------------------------------------------------------------------------------------------------------------------------------------------------------------------------------------------------------------------------------------------------------------------------------------------------------------------------------------------------------------------------------------------------------------------------------------------------------------------------------------------------------------------------------------------------------------------------------------------------------------------------------------------------------------------------------------------------------------------------------------------------------------------------------------------------------------------------------------------------------------------------------------------------------------------------------------------------------------------------------------------------------------------------------------------------------------------------------------------------------------------------------------------------------------------------------------------------------------|------------------------------------------|-----------|
| Dimensions:                                                                                                                                                                                                                                                                                                                                                                                                                                                                                                                                                                                                                                                                                                                                                                                                                                                                                                                                                                                                                                                                                                                                                                                                                                                                                                                                                                                                                                                                                                                                                                                                                                                                                                                                                                                                                                                                                                                                                                                                                                                                                                                              | L 35, W 35, H 70 cm                      |           |
| Optional:                                                                                                                                                                                                                                                                                                                                                                                                                                                                                                                                                                                                                                                                                                                                                                                                                                                                                                                                                                                                                                                                                                                                                                                                                                                                                                                                                                                                                                                                                                                                                                                                                                                                                                                                                                                                                                                                                                                                                                                                                                                                                                                                | Connecting screws BrickBin,<br>3119 2519 |           |
| Colour:                                                                                                                                                                                                                                                                                                                                                                                                                                                                                                                                                                                                                                                                                                                                                                                                                                                                                                                                                                                                                                                                                                                                                                                                                                                                                                                                                                                                                                                                                                                                                                                                                                                                                                                                                                                                                                                                                                                                                                                                                                                                                                                                  | Model:                                   | Ref.nr.:  |
| 📕 black, grey                                                                                                                                                                                                                                                                                                                                                                                                                                                                                                                                                                                                                                                                                                                                                                                                                                                                                                                                                                                                                                                                                                                                                                                                                                                                                                                                                                                                                                                                                                                                                                                                                                                                                                                                                                                                                                                                                                                                                                                                                                                                                                                            | VB 192472                                | 3119 2472 |
| 🗌 grey, grey                                                                                                                                                                                                                                                                                                                                                                                                                                                                                                                                                                                                                                                                                                                                                                                                                                                                                                                                                                                                                                                                                                                                                                                                                                                                                                                                                                                                                                                                                                                                                                                                                                                                                                                                                                                                                                                                                                                                                                                                                                                                                                                             | VB 192397                                | 3119 2397 |
| white, grey                                                                                                                                                                                                                                                                                                                                                                                                                                                                                                                                                                                                                                                                                                                                                                                                                                                                                                                                                                                                                                                                                                                                                                                                                                                                                                                                                                                                                                                                                                                                                                                                                                                                                                                                                                                                                                                                                                                                                                                                                                                                                                                              | VB 192434                                | 3119 2434 |
| <ul><li>Image: Image: I</li></ul> |                                          |           |

#### Circular Waste Bin BrickBin Organic 65 litres

| Capacity:      | 65.0 ltr                                 |           |
|----------------|------------------------------------------|-----------|
| Dimensions:    | L 35, W 35, H 70 cm                      |           |
| Optional:      | Connecting screws BrickBin,<br>3119 2519 |           |
| Colour:        | Model:                                   | Ref.nr.:  |
| 📕 black, green | VB 192489                                | 3119 2489 |
| 🔲 grey, green  | VB 192403                                | 3119 2403 |
| 🔲 white, green | VB 192441                                | 3119 2441 |
|                |                                          |           |

#### Circular BrickBin for Cups 65 litres

| Capacity:   | 65.0 ltr                                 |                              |
|-------------|------------------------------------------|------------------------------|
| Dimensions: | L 35, W 35, H 70 cm                      |                              |
| Optional:   | Connecting screws BrickBin,<br>3119 2519 |                              |
|             |                                          |                              |
| Colour:     | Model:                                   | Ref.nr.:                     |
| Colour:     | <b>Model:</b><br>VB 193325               | <b>Ref.nr.:</b><br>3119 3325 |