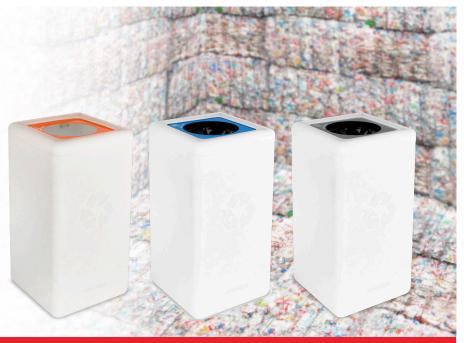

# BRICKBIN

The waste BIN made from your recycled plastic

### Circular BrickBin for Cups 65 litres

Sustainable waste bin from your recycled plastic to collect waste separately. Dutch production made from recycled plastic (HDPE) consisting of caps and packaging, which is produced by a rotational molding process. 100% circular. The waste separation unit has a hinged lid with colored aluminum plate. Recycling stickers to indicate the different waste streams included.

- Plastic, Paper and Waste with opening (Ø 20 cm).
- Organic with valve lid (opening Ø 20 cm)
- Cups with colored aluminum plate with 5 holes (openings Ø 8 cm)

Vepa Bins Groothandel B.V. | Schrijnwerkersweg 15 | 1786 PC Den Helder, The Netherlands | T: +31 (0)223 66 83 83 verkoop@vepabins.nl | www.vepabins.nl

The integrated bag holding brackets make the waste bag easy to clamp. Optionally, a plastic screw set is available to link multiple bins into a waste separation station.

The Dutch manufacturer specializes in design products from recyclable materials, making it even possible to have customized waste bins produced from 'own' waste flows. For more information or personal contact, you can email to **verkoop@vepabins.nl** 