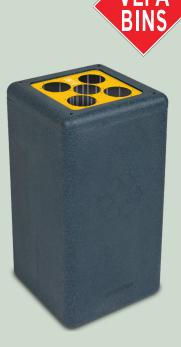

### Circular BrickBin for Cups 65 litres

Sustainable waste bin from your recycled plastic to collect waste separately. Dutch production made from recycled plastic (HDPE) consisting of caps and packaging, which is produced by a rotational molding process. 100% circular. The waste separation unit has a hinged lid with colored aluminum plate. Recycling stickers to indicate the different waste streams included.

- Plastic, Paper and Waste with opening (Ø 20 cm).
- Organic with valve lid (opening Ø 20 cm)
- Cups with colored aluminum plate with 5 holes (openings Ø 8 cm)

Vepa Bins Groothandel B.V. | Schrijnwerkersweg 15 | 1786 PC Den Helder, The Netherlands | T: +31 (0)223 66 83 83 verkoop@vepabins.nl | www.vepabins.nl