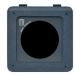

Circular Waste Bin BrickBin Waste 65 litres

| Capacity:                                                                                                                                                                                                                                                                                                                                                                                                                                                                                                                                                                                                                                                                                                                                                                                                                                                                                                                                                                                                                                                                                                                                                                                                                                                                                                                                                                                                                                                                                                                                                                                                                                                                                                                                                                                                                                                                                                                                                                                                                                                                                                                                | 65.0 ltr                                 |           |
|------------------------------------------------------------------------------------------------------------------------------------------------------------------------------------------------------------------------------------------------------------------------------------------------------------------------------------------------------------------------------------------------------------------------------------------------------------------------------------------------------------------------------------------------------------------------------------------------------------------------------------------------------------------------------------------------------------------------------------------------------------------------------------------------------------------------------------------------------------------------------------------------------------------------------------------------------------------------------------------------------------------------------------------------------------------------------------------------------------------------------------------------------------------------------------------------------------------------------------------------------------------------------------------------------------------------------------------------------------------------------------------------------------------------------------------------------------------------------------------------------------------------------------------------------------------------------------------------------------------------------------------------------------------------------------------------------------------------------------------------------------------------------------------------------------------------------------------------------------------------------------------------------------------------------------------------------------------------------------------------------------------------------------------------------------------------------------------------------------------------------------------|------------------------------------------|-----------|
| Dimensions:                                                                                                                                                                                                                                                                                                                                                                                                                                                                                                                                                                                                                                                                                                                                                                                                                                                                                                                                                                                                                                                                                                                                                                                                                                                                                                                                                                                                                                                                                                                                                                                                                                                                                                                                                                                                                                                                                                                                                                                                                                                                                                                              | L 35, W 35, H 70 cm                      |           |
| Optional:                                                                                                                                                                                                                                                                                                                                                                                                                                                                                                                                                                                                                                                                                                                                                                                                                                                                                                                                                                                                                                                                                                                                                                                                                                                                                                                                                                                                                                                                                                                                                                                                                                                                                                                                                                                                                                                                                                                                                                                                                                                                                                                                | Connecting screws BrickBin,<br>3119 2519 |           |
| Colour:                                                                                                                                                                                                                                                                                                                                                                                                                                                                                                                                                                                                                                                                                                                                                                                                                                                                                                                                                                                                                                                                                                                                                                                                                                                                                                                                                                                                                                                                                                                                                                                                                                                                                                                                                                                                                                                                                                                                                                                                                                                                                                                                  | Model:                                   | Ref.nr.:  |
| 📕 black, grey                                                                                                                                                                                                                                                                                                                                                                                                                                                                                                                                                                                                                                                                                                                                                                                                                                                                                                                                                                                                                                                                                                                                                                                                                                                                                                                                                                                                                                                                                                                                                                                                                                                                                                                                                                                                                                                                                                                                                                                                                                                                                                                            | VB 192472                                | 3119 2472 |
| 🗌 grey, grey                                                                                                                                                                                                                                                                                                                                                                                                                                                                                                                                                                                                                                                                                                                                                                                                                                                                                                                                                                                                                                                                                                                                                                                                                                                                                                                                                                                                                                                                                                                                                                                                                                                                                                                                                                                                                                                                                                                                                                                                                                                                                                                             | VB 192397                                | 3119 2397 |
| white, grey                                                                                                                                                                                                                                                                                                                                                                                                                                                                                                                                                                                                                                                                                                                                                                                                                                                                                                                                                                                                                                                                                                                                                                                                                                                                                                                                                                                                                                                                                                                                                                                                                                                                                                                                                                                                                                                                                                                                                                                                                                                                                                                              | VB 192434                                | 3119 2434 |
| <ul><li>Image: Image: I</li></ul> |                                          |           |