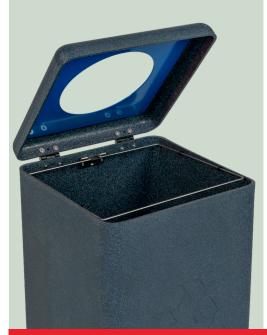

### Circular BrickBin for Cups 65 litres

Sustainable waste bin from your recycled plastic to collect waste separately. Dutch production made from recycled plastic (HDPE) consisting of caps and packaging, which is produced by a rotational molding process. 100% circular. The waste separation unit has a hinged lid with colored aluminum plate. Recycling stickers to indicate the different waste streams included.

- Plastic, Paper and Waste with opening (Ø 20 cm).
- Organic with valve lid (opening Ø 20 cm)
- Cups with colored aluminum plate with 5 holes (openings Ø 8 cm)

Vepa Bins Groothandel B.V. | Schrijnwerkersweg 15 | 1786 PC Den Helder, The Netherlands | T: +31 (0)223 66 83 83 verkoop@vepabins.nl | www.vepabins.nl