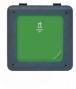

#### Circular Waste Bin BrickBin Organic 65 litres

| Capacity:      | 65.0 ltr                                 |           |
|----------------|------------------------------------------|-----------|
| Dimensions:    | L 35, W 35, H 70 cm                      |           |
| Optional:      | Connecting screws BrickBin,<br>3119 2519 |           |
| Colour:        | Model:                                   | Ref.nr.:  |
| 📕 black, green | VB 192489                                | 3119 2489 |
| 🔲 grey, green  | VB 192403                                | 3119 2403 |
| 🔲 white, green | VB 192441                                | 3119 2441 |
|                |                                          |           |