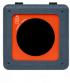

#### Circular Waste Bin BrickBin Plastic 65 litres

| Capacity:                                               | 65.0 ltr                                 |                        |
|---------------------------------------------------------|------------------------------------------|------------------------|
| Dimensions:                                             | L 35, W 35, H 70 cm                      |                        |
| Optional:                                               | Connecting screws BrickBin,<br>3119 2519 |                        |
| Colour:                                                 | Model:                                   | Ref.nr.:               |
|                                                         |                                          |                        |
| 📕 black, orange                                         | VB 192458                                | 3119 2458              |
| <ul> <li>black, orange</li> <li>grey, orange</li> </ul> | VB 192458<br>VB 192373                   | 3119 2458<br>3119 2373 |
|                                                         |                                          |                        |